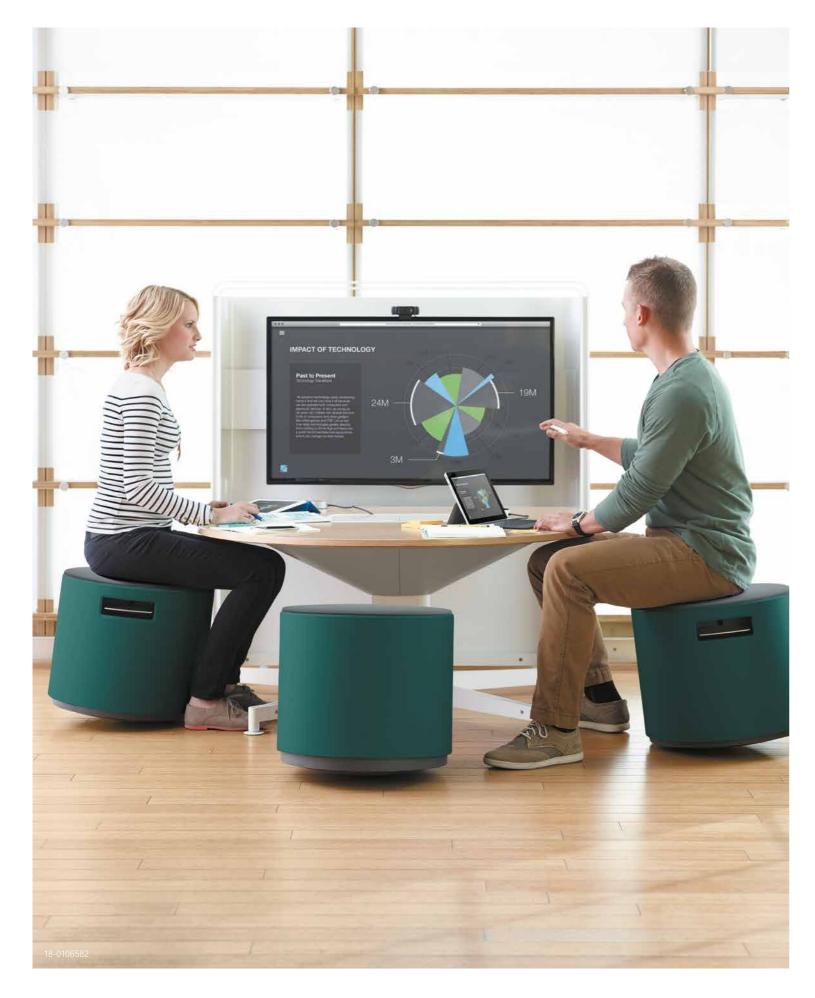

# Sitting is only the beginning

After researching multiple small businesses, we noticed something: people are mobile, even when seated. Whether you're a knee bouncer, a pencil tapper, or you've got jazz hands, Buoy lets you move freely. So feel free to pull up a seat. Or lean in. Or hunker down. Mobility matters.

### **Buoy by the numbers**

Movement is good for you, which is why Buoy swivels, turns, tilts and moves up and down. It's active sitting. It keeps minds sharp and our bodies active. So go ahead, have a seat. With six bold colours to personalise, Buoy is a moving experience.