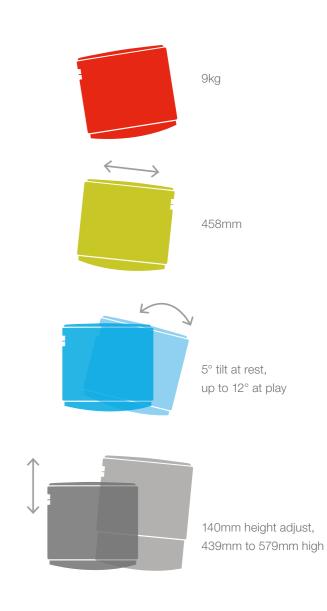

### **Buoy by the numbers**

Movement is good for you, which is why Buoy swivels, turns, tilts and moves up and down. It's active sitting. It keeps minds sharp and our bodies active. So go ahead, have a seat. With six bold colours to personalise, Buoy is a moving experience.

## Well-adjusted

Size doesn't matter—Buoy was designed for everyone. Which is why Buoy provides 140mm of height adjustability with the lift of a lever. Plus, a curved base encourages active sitting.

### Mobile design

With a built-in handle and weighing only 9kg, Buoy is designed to go wherever you go. Got a touchdown meeting to attend? Want to focus on your thesis? At work, at home, or anywhere in between, Buoy gets around.

#### DIMENSIONS

5° tilt at rest, up to 12° at play

140mm height adjust, 439mm to 579mm high