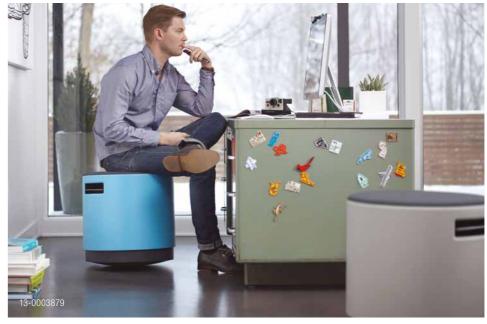

### Mobile design

With a built-in handle and weighing only 9kg, Buoy is designed to go wherever you go. Got a touchdown meeting to attend? Want to focus on your thesis? At work, at home, or anywhere in between, Buoy gets around.

### **Anyone, Anytime, Anywhere**

The day doesn't stop at five o'clock, and neither does Buoy. Designed to be a part of people's active lifestyle, Buoy is as comfortable at home as it is in the classroom and the office. Or anywhere else people sit, for that matter.