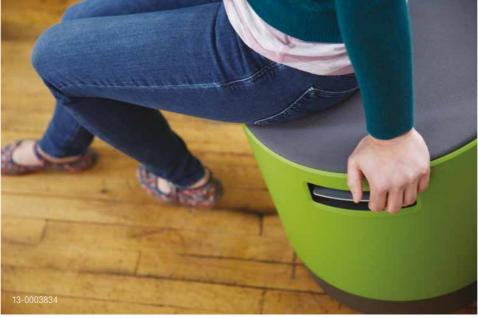

## Well-adjusted

Size doesn't matter—Buoy was designed for everyone. Which is why Buoy provides 140mm of height adjustability with the lift of a lever. Plus, a curved base encourages active sitting.

### Mobile design

With a built-in handle and weighing only 9kg, Buoy is designed to go wherever you go. Got a touchdown meeting to attend? Want to focus on your thesis? At work, at home, or anywhere in between, Buoy gets around.