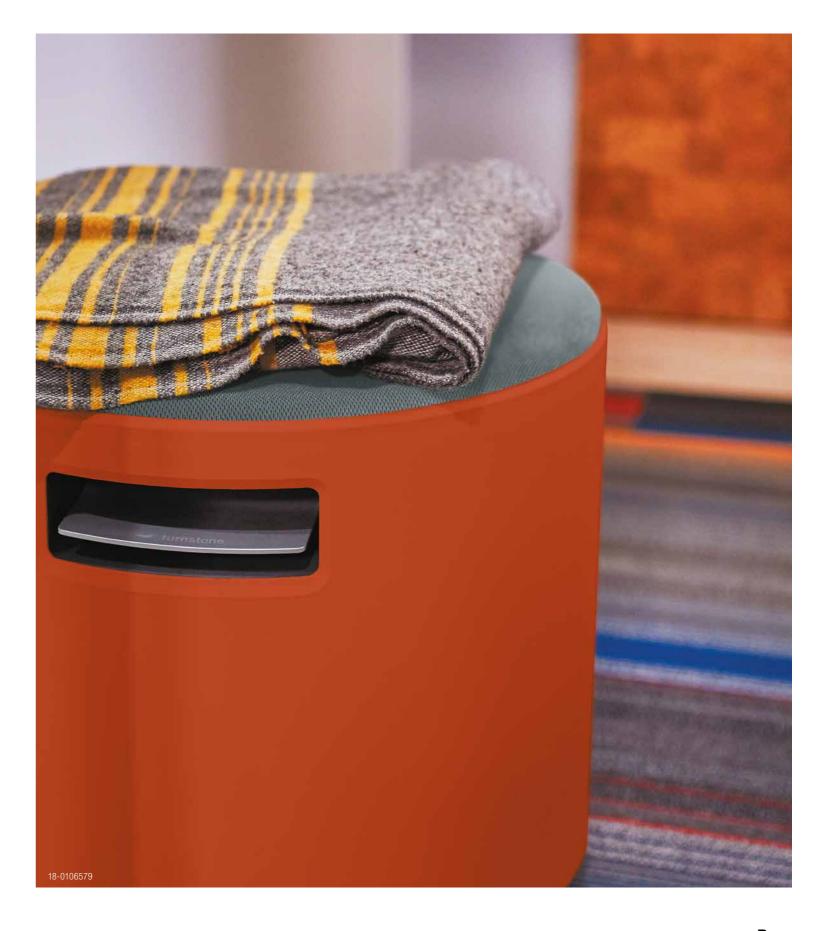

### Mobile design

With a built-in handle and weighing only 9kg, Buoy is designed to go wherever you go. Got a touchdown meeting to attend? Want to focus on your thesis? At work, at home, or anywhere in between, Buoy gets around.

### **Anyone, Anytime, Anywhere**

The day doesn't stop at five o'clock, and neither does Buoy. Designed to be a part of people's active lifestyle, Buoy is as comfortable at home as it is in the classroom and the office. Or anywhere else people sit, for that matter.