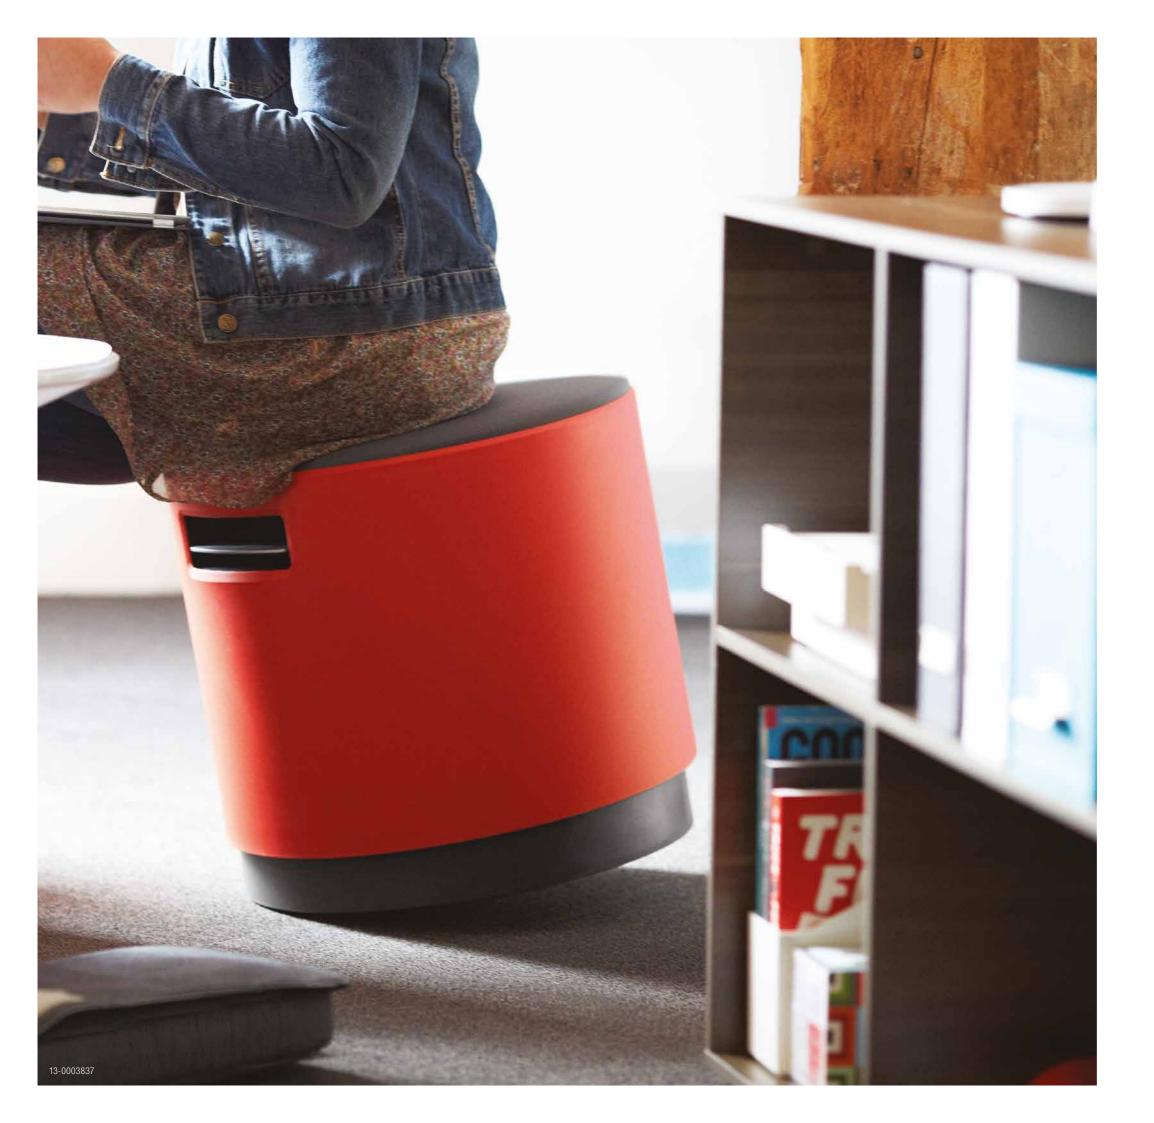

# Sitting is only the beginning

After researching multiple small businesses, we noticed something: people are mobile, even when seated. Whether you're a knee bouncer, a pencil tapper, or you've got jazz hands, Buoy lets you move freely. So feel free to pull up a seat. Or lean in. Or hunker down. Mobility matters.

### Mobile design

With a built-in handle and weighing only 9kg, Buoy is designed to go wherever you go. Got a touchdown meeting to attend? Want to focus on your thesis? At work, at home, or anywhere in between, Buoy gets around.