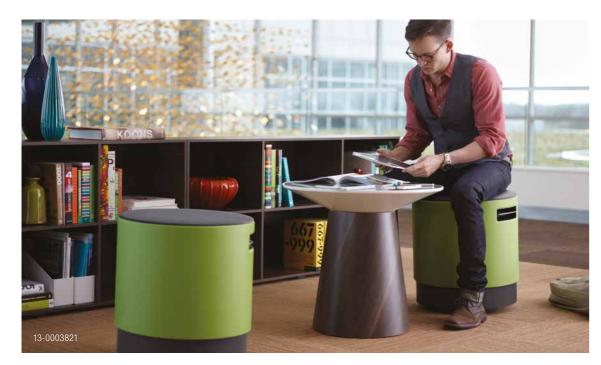

### Mobile design

With a built-in handle and weighing only 9kg, Buoy is designed to go wherever you go. Got a touchdown meeting to attend? Want to focus on your thesis? At work, at home, or anywhere in between, Buoy gets around.

### **Anyone, Anytime, Anywhere**

The day doesn't stop at five o'clock, and neither does Buoy. Designed to be a part of people's active lifestyle, Buoy is as comfortable at home as it is in the classroom and the office. Or anywhere else people sit, for that matter.