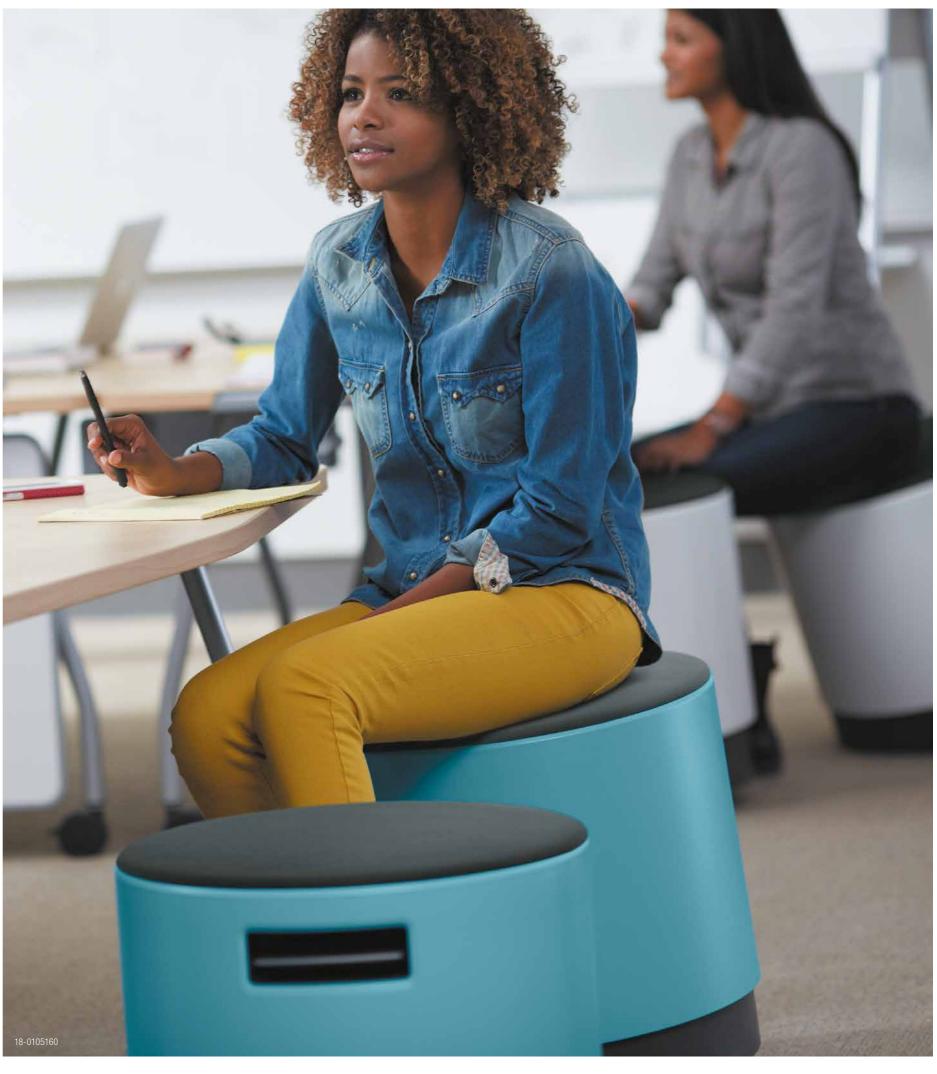

## Well-adjusted

Size doesn't matter—Buoy was designed for everyone. Which is why Buoy provides 140mm of height adjustability with the lift of a lever. Plus, a curved base encourages active sitting.

### **Buoy by the numbers**

Movement is good for you, which is why Buoy swivels, turns, tilts and moves up and down. It's active sitting. It keeps minds sharp and our bodies active. So go ahead, have a seat. With six bold colours to personalise, Buoy is a moving experience.