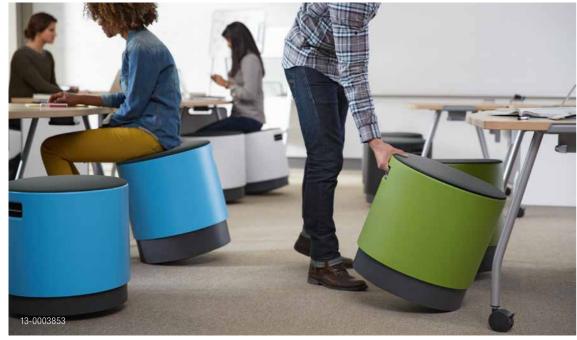

### Mobile design

With a built-in handle and weighing only 9kg, Buoy is designed to go wherever you go. Got a touchdown meeting to attend? Want to focus on your thesis? At work, at home, or anywhere in between, Buoy gets around.

# Sitting is only the beginning

After researching multiple small businesses, we noticed something: people are mobile, even when seated. Whether you're a knee bouncer, a pencil tapper, or you've got jazz hands, Buoy lets you move freely. So feel free to pull up a seat. Or lean in. Or hunker down. Mobility matters.