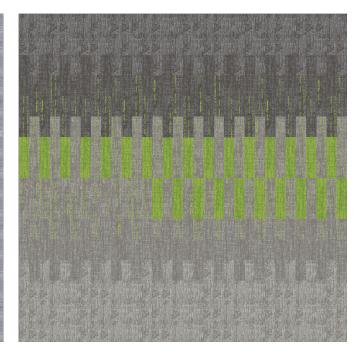

#### Establish

Offers five neutrals and five saturated hues that can be used in a variety of ways with its more open, organic pattern.