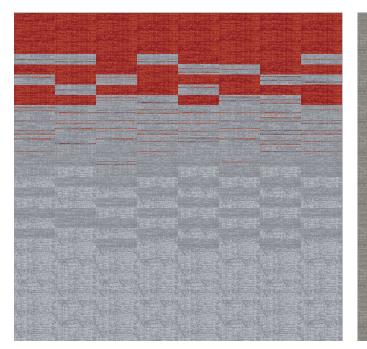

ESTABLISH (57268) IN NETWORK (67535) + DYNAMIC (67850) + CLEAR (67486) + VIVID (67375)

CONVENE (5T269) IN DYNAMIC NETWORK (67537) + CLEAR NETWORK (67538) + VIVID NETWORK (67539)

ESTABLISH (5T268) IN RADIANT (67855) + NETWORK (67535) + SYSTEM (67505) + DYNAMIC (67850) SUPPORT (5T267) IN NETWORK (67535) CONVENE (5T269) IN RADIANT NETWORK (67536) + DYNAMIC NETWORK (67537)

ESTABLISH (5T268) IN NETWORK (67535) + VIVID (67375) CONVENE (5T269) IN VIVID FOUNDATION (67584) + VIVID SYSTEM (67509)

ESTABLISH (5T268) IN LINK (67555) + INTERACTION (67515) + BRILLIANT (67325) SUPPORT (5T267) IN LINK (67555) + INTERACTION (67515) CONVENE (5T269) IN BRILLIANT LINK (67560) + BRILLIANT INTERACTION (67520)