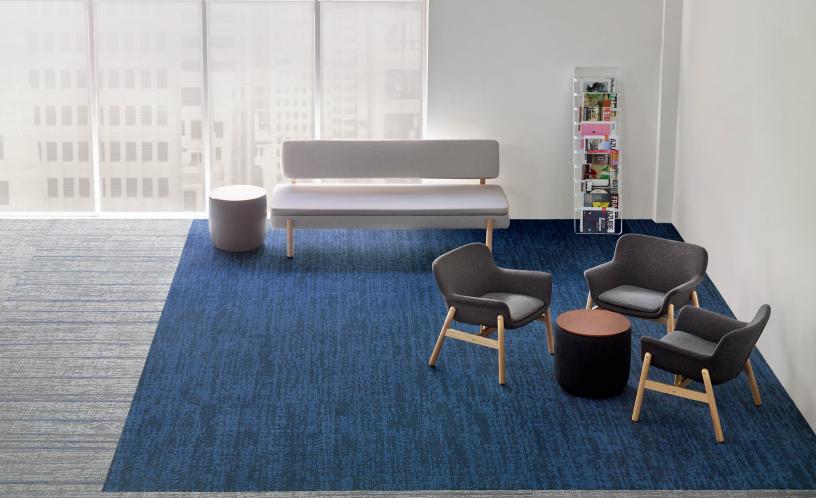

# **Collection components**

Assembly is a system of products thoughtfully designed to work individually or in unison. Combine pattern, scale and accents to promote wayfinding, brand identity and flexible spaces.

## Installation ideas

Assembly offers a variety of choice and color combinations that provide options to implement wayfinding, zoning and transitions. Ideas below are shown in a  $32 \times 32$  sq ft |  $81 \times 81$  sq m.