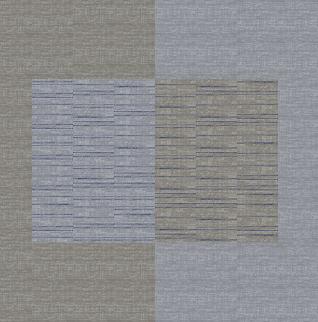

Maintain a consistent accent color while changing the neutral base.

Maintain a consistent neutral base while utilizing multiple accent colors.