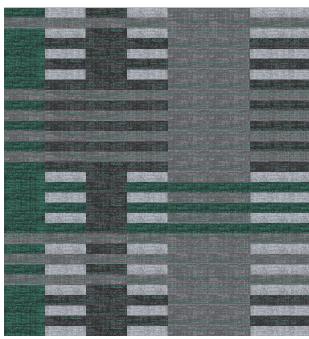

ESTABLISH (57268) IN NETWORK (67535) + DYNAMIC (67850) + CLEAR (67486) + VIVID (67375)

CONVENE (5T269) IN DYNAMIC NETWORK (67537) + CLEAR NETWORK (67538) + VIVID NETWORK (67539)

ESTABLISH (5T268) IN RADIANT (67855) + NETWORK (67535) + SYSTEM (67505) + DYNAMIC (67850) SUPPORT (5T267) IN NETWORK (67535) CONVENE (5T269) IN RADIANT NETWORK (67536) + DYNAMIC NETWORK (67537)