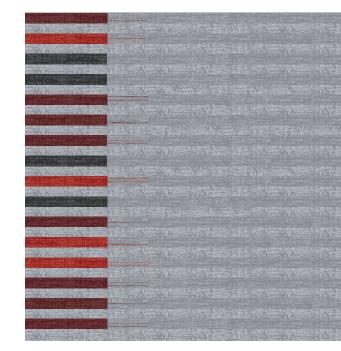

shaw contract<sup>®</sup>

CONVENE (57269) IN VIVID NETWORK (67539) + CLEAR NETWORK (67538) | INSTALLED MONOLITHIC

Assembly was created with flexibility in mind, offering the possibility to design with a systematic approach to yield unique and thoughtful installations. Shifting accent placements lend additional character to the collection.