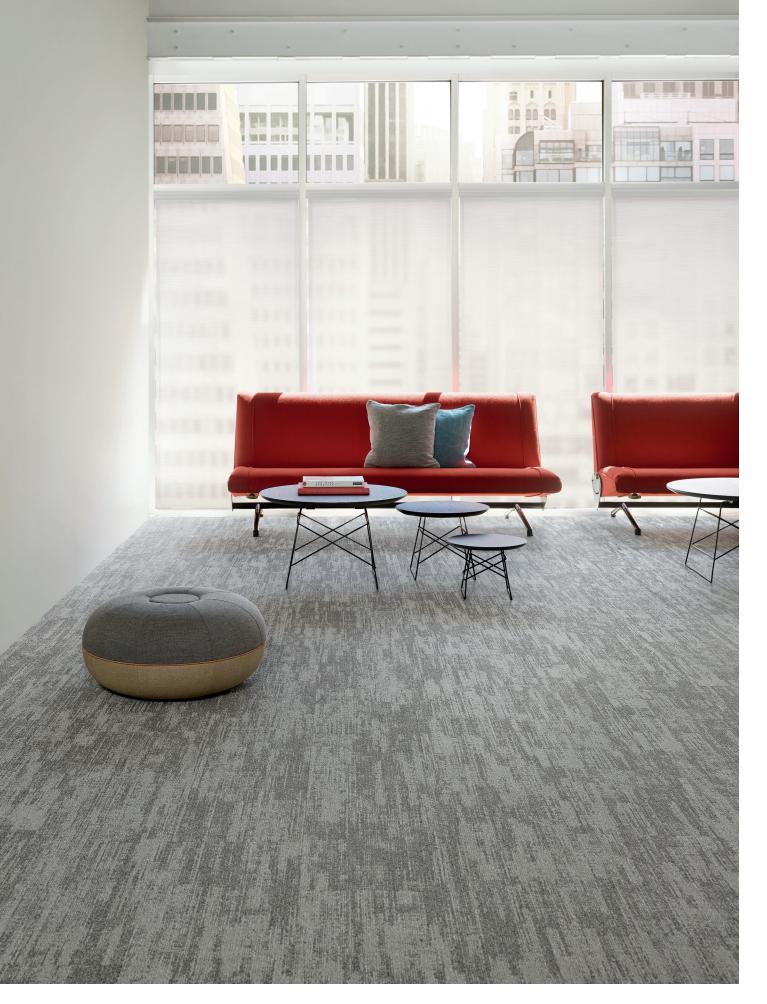

# **Collection components**

Assembly is a system of products thoughtfully designed to work individually or in unison. Combine pattern, scale and accents to promote wayfinding, brand identity and flexible spaces.

## Installation ideas

Assembly offers a variety of choice and color combinations that provide options to implement wayfinding, zoning and transitions. Ideas below are shown in a  $32 \times 32$  sq ft |  $81 \times 81$  sq m.