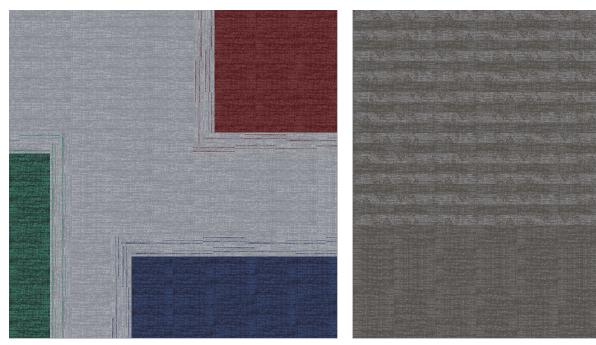

## Installation ideas

Assembly offers a variety of choice and color combinations that provide options to implement wayfinding, zoning and transitions. Ideas below are shown in a  $32 \times 32$  sq ft |  $81 \times 81$  sq m.